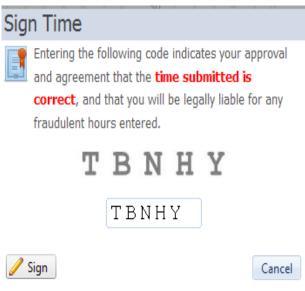

Click "Sign" - IMPORTANT STEP, UNSIGNED HOURS DO NOT PAY!

Type in code, click "Sign"

Checkout the "My Settings" tab to set up personalized automatic reminders