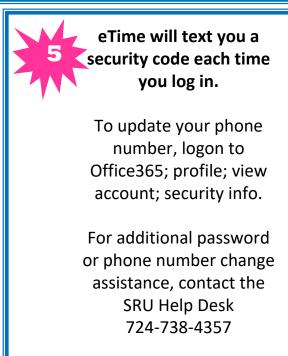

Click "Sign" - IMPORTANT STEP, UNSIGNED HOURS DO NOT PAY!

Type in code, click "Sign"

Checkout the "My Settings" tab to set up personalized automatic reminders