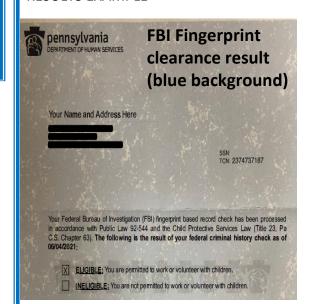

## **RESULTS EXAMPLE**

Results must be submitted before you can be added to eTime.