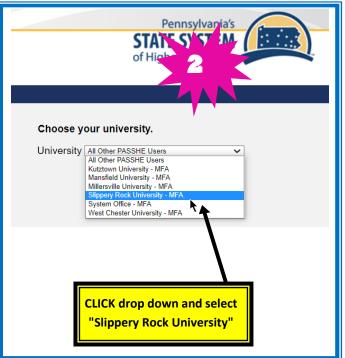

## eTime/Employee Self Service LOGON INSTRUCTIONS

Mobile eTime: metime.passhe.edu

IMPORTANT! You will receive an email from Get Inclusive with new employee trainings. It sometimes goes to your 'clutter'. Please complete as soon as possible.