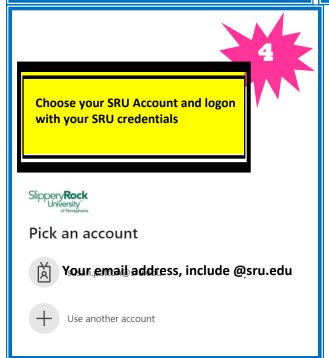

## eTime/Employee Self Service LOGON INSTRUCTIONS

Mobile eTime: metime.passhe.edu

IMPORTANT! You will receive an email from Get Inclusive with new employee trainings. It sometimes goes to your 'clutter'. Please complete as soon as possible.