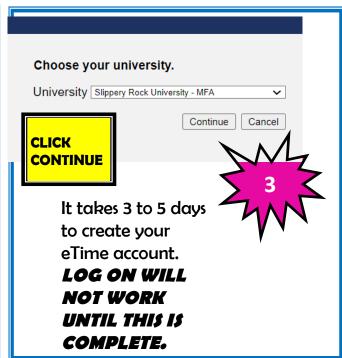

## eTime/Employee Self Service LOGON INSTRUCTIONS

Mobile eTime: metime.passhe.edu

IMPORTANT! You will receive an email from Get Inclusive with new employee trainings. It sometimes goes to your 'clutter'. Please complete as soon as possible.