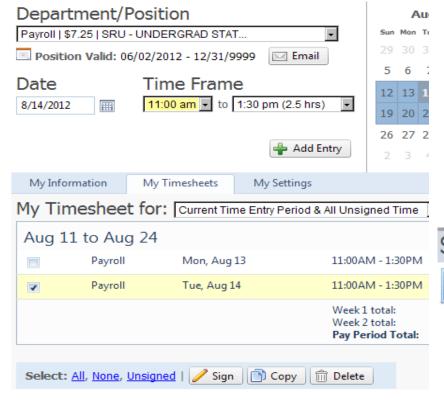

## **ENTERING HOURS IN ETIME:**

Click "eTime" tab
Select a Department from the drop down menu
Choose Date

Choose start and end time, click "Add Entry"

Place a check in the small box in front of your entry

Click "Sign" - IMPORTANT STEP, UNSIGNED HOURS DO NOT PAY!

Type in code, click "Sign"

Checkout the "My Settings" tab to set up personalized automatic reminders