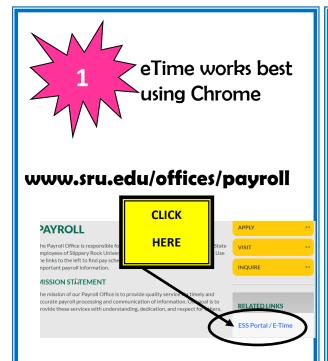

## eTime/Employee Self Service LOGON INSTRUCTIONS

Mobile eTime: metime.passhe.edu

IMPORTANT! You will receive an email from Get Inclusive with new employee trainings. It sometimes goes to your 'clutter'. Please complete as soon as possible.